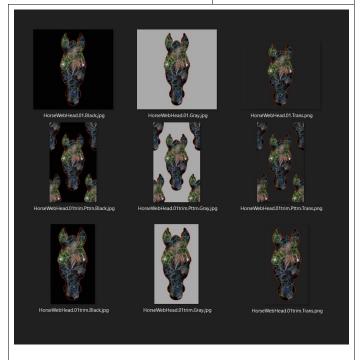

## **FEATURES**

- Full permission textures of original multi-media artwork.
- Set of 3 single images with black, gray and transparent backgrounds.
- Set of 3 repeating pattern images with black, gray and transparent backgrounds.
- Additional trimmed images may be available in some groups.

#### INFORMATION

Additional information at <a href="http://thunderchild.net">http://thunderchild.net</a>.

A silhouette of the Head filled with spider webs and spiders. Each spider and web are hand drawn and then digitized. The head silhouette is used to layout the webs and spiders separately for each group of heads (current listing: Bison, Bull, Deer, Dog, Elephant, Elk, Goat, Horse, LongHorn, Markhor, Moose, Ram).

Each group has a set of backgrounds, generally a transparent, black and gray. One or more repeating pattern layouts are available. The full selections of available textures are in-world at the Milda Region location. Set-1 contains the repeating pattern with a single head in the middle and quarters in each corner.

The transparent images are best for materials that you can change the background color independently on. These are used in their full size for RL clothing at RedBubble.com, Society6.com and other sites.